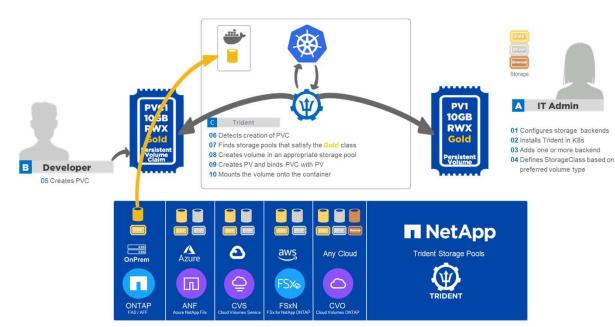

#### Astra 'Trident'

- CSI Storage orchestrator
- 1st release in 2015 ('nDVP')
- End-user access to advanced data management
- Resource consumption control
- Free and Open Source with Enterprise Support & Dev
- NetApp cross-platform support and operations (ONTAP OS)