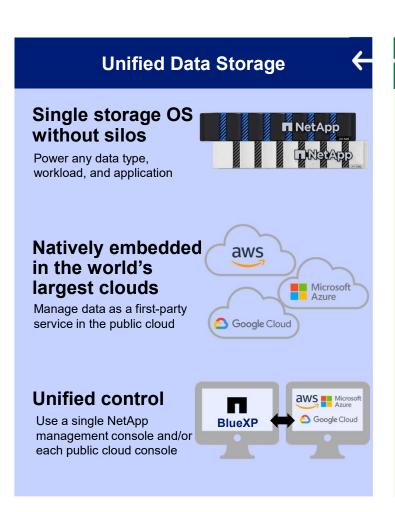

#### NetApp is the intelligent data infrastructure company

#### **Astra Control Center**

**Astra Control Service** 

Self managed

Managed SaaS

Application Protection, D/R, and Mobility

Application centric, not just storage/data

Centralized\* management of clusters and apps

Common control plane - UI/API

NetApp and Cloud storage services supported