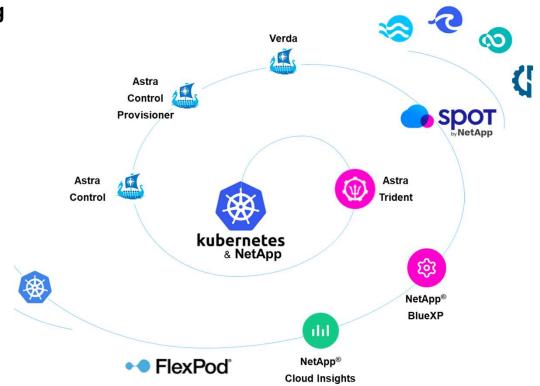

#### **Kubernetes & NetApp**

Joined CNCF in 2015 as Gold member, Platinum from 2019

## A great set of solutions to answer the following challenges:

- Data persistence
- Data Protection
- Application management
- Operations
- Optimization & FinOps
- Monitoring & Mapping
- Troubleshooting
- Validated architectures (HW/SW)

## **NETAPP ASTRA**

What is it and what does it do?

## **NetApp Astra**

is a portfolio of products that integrate into Kubernetes to provide the best solution for managing and protecting applications and their data.

#### What makes the magic happen?

#### **Astra products**

#### Astra 'Trident'

- CSI Storage orchestrator
- 1st release in 2015 ('nDVP')
- End-user access to advanced data management
- Resource consumption control
- Free and Open Source with Enterprise Support & Dev
- NetApp cross-platform support and operations (ONTAP OS)

#### **Astra Control Center**

**Astra Control Service** 

Self managed

Managed SaaS

Application Protection, D/R, and Mobility

Application centric, not just storage/data

Centralized\* management of clusters and apps

Common control plane - UI/API

NetApp and Cloud storage services supported